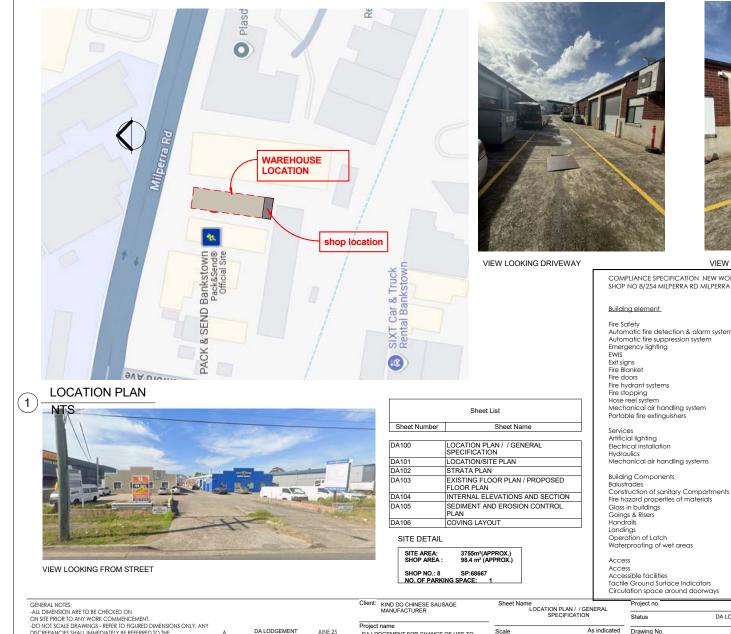

## DA LODGEMENT FOR CHANGE OF USE TO -CHINESE SAUSAGE MANUFACTURER AT SHOP 8/254 MILPERRA RD MILPERRA

ILINE 25

Date

Revision

Description

DISCREPANCIES SHALL IMMEDIATELY BE REFERRED TO THE DESINGER/ARCHITECT FOR CLARIFICATION.